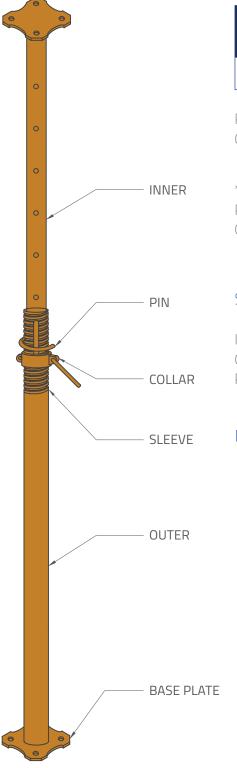

## **BS PROPS**:

- BS Props fully confirm to the requirements of BS 4074 : 1982 and have been tested in accordance with BS 5507 Part 3 : 1982.
- BS Props are manufactured from high quality material with a Powder coated painted finish for long life and are highly resistant to site wear and tear.
- BS Props can be used on all types of building construction or for any type of use where an adjustable load bearing member is required.
- The high tensile steel pin is located through a slot in the outer section and a hole on the inner section for coarse adjustment. The cast collar located below the pin gives fine adjustment for leveling or striking.
- The rolled thread ensures no loss of material or strength at this critical point.