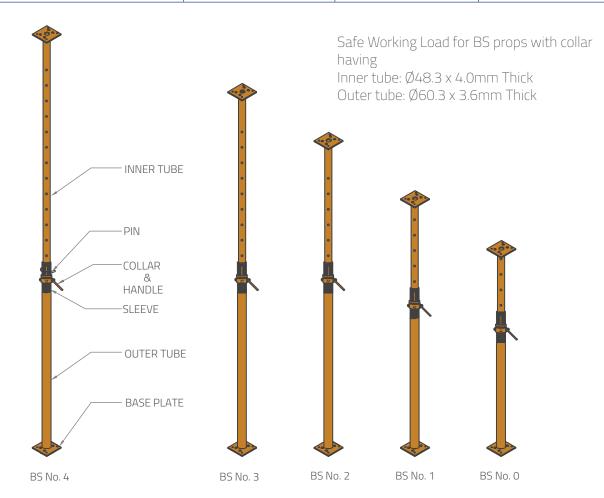

## **BS PROPS**:

- BS Props fully confirm to the requirements of BS 4074 : 1982 and have been tested in accordance with BS 5507 Part 3 : 1982.
- BS Props are manufactured from high quality material with a Powder coated painted finish for long life and are highly resistant to site wear and tear.
- BS Props can be used on all types of building construction or for any type of use where an adjustable load bearing member is required.
- The high tensile steel pin is located through a slot in the outer section and a hole on the inner section for coarse adjustment. The cast collar located below the pin gives fine adjustment for leveling or striking.
- The rolled thread ensures no loss of material or strength at this critical point.

| DESCRIPTION   | MINIMUM HEIGHT | MAXIMUM HEIGHT | WEIGHT (kg) |
|---------------|----------------|----------------|-------------|
| BS Prop No. 0 | 1.07 m         | 1.82 m         | 11.00       |
| BS Prop No. 1 | 1.75 m         | 3.12 m         | 16.70       |
| BS Prop No. 2 | 1.98 m         | 3.35 m         | 18.40       |
| BS Prop No. 3 | 2.59 m         | 3.95 m         | 20.20       |
| BS Prop No. 4 | 3.20 m         | 4.87 m         | 24.20       |