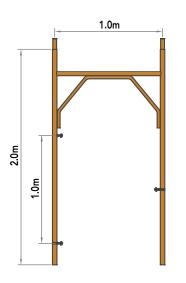

#### ITALIAN FRAME

### DOUBLE LADDER FRAME

#### SINGLE LADDER FRAME







## VERTICAL TUBES OF THE FRAME ARE MADE OF Ø48.3X2MM TUBE

KHK high quality external system is designed to be easy to erect & dismantle without help from professionals. The 'H' Frame, (or) vertical member, has a welded square (or) round pin on top for ease of connection. This allows you to erect the frames faster and to any height with maximum safety & stability. The system is designed not to include any loose fittings inside. The access frame system comes in six different forms all of which confirm with British, Italian, Spanish & Korean standards. Non-standard sizes are available by request, for a small charge.





# VERTICAL TUBES OF THE FRAME ARE MADE OF Ø42.9X2MM TUBE