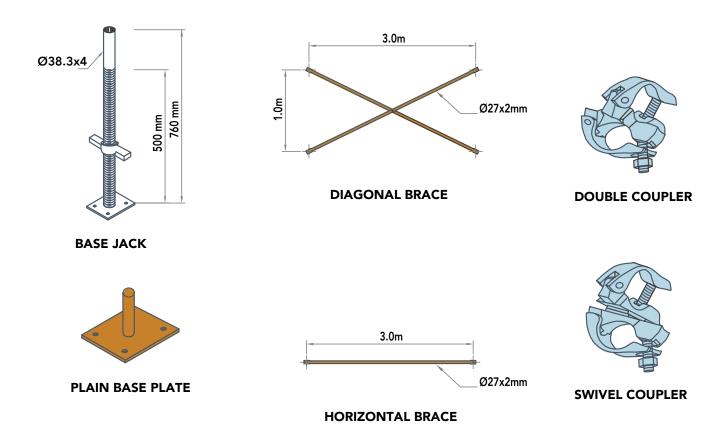

## VERTICAL TUBES OF THE FRAME ARE MADE OF Ø48.3X2MM TUBE

KHK high quality external system is designed to be easy to erect & dismantle without help from professionals. The 'H' Frame, (or) vertical member, has a welded square (or) round pin on top for ease of connection. This allows you to erect the frames faster and to any height with maximum safety & stability. The system is designed not to include any loose fittings inside. The access frame system comes in six different forms all of which confirm with British, Italian, Spanish & Korean standards. Non-standard sizes are available by request, for a small charge.

# VERTICAL TUBES OF THE FRAME ARE MADE OF Ø42.9X2MM TUBE