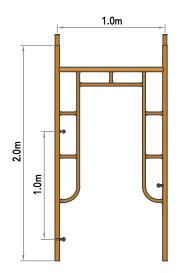

#### ITALIAN FRAME

### DOUBLE LADDER FRAME

#### SINGLE LADDER FRAME







## VERTICAL TUBES OF THE FRAME ARE MADE OF Ø48.3X2MM TUBE

KHK high quality external system is designed to be easy to erect & dismantle without help from professionals. The 'H' Frame, (or) vertical member, has a welded square (or) round pin on top for ease of connection. This allows you to erect the frames faster and to any height with maximum safety & stability. The system is designed not to include any loose fittings inside. The access frame system comes in six different forms all of which confirm with British, Italian, Spanish & Korean standards. Non-standard sizes are available by request, for a small charge.





# VERTICAL TUBES OF THE FRAME ARE MADE OF Ø42.9X2MM TUBE