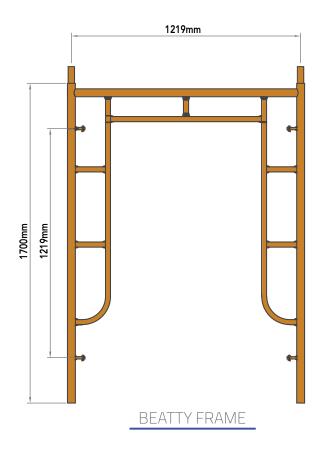

## VERTICAL TUBES OF THE FRAME ARE MADE OF Ø48.3X2MM TUBE

KHK high quality external system is designed to be easy to erect & dismantle without help from professionals. The 'H' Frame, (or) vertical member, has a welded square (or) round pin on top for ease of connection. This allows you to erect the frames faster and to any height with maximum safety & stability. The system is designed not to include any loose fittings inside. The access frame system comes in six different forms all of which confirm with British, Italian, Spanish & Korean standards. Non-standard sizes are available by request, for a small charge.