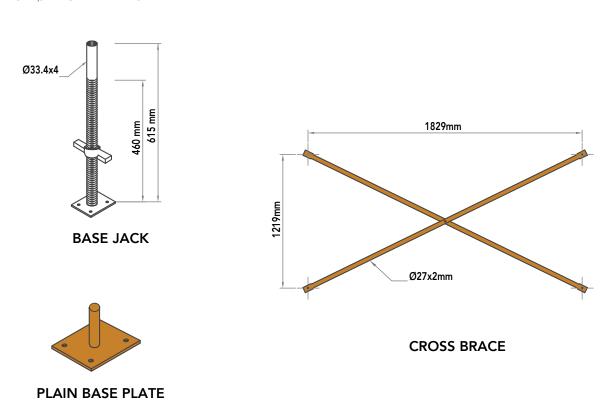

## VERTICAL TUBES OF THE FRAME ARE MADE OF Ø48.3X2MM TUBE

KHK high quality external system is designed to be easy to erect & dismantle without help from professionals. The 'H' Frame, (or) vertical member, has a welded square (or) round pin on top for ease of connection. This allows you to erect the frames faster and to any height with maximum safety & stability. The system is designed not to include any loose fittings inside. The access frame system comes in six different forms all of which confirm with British, Italian, Spanish & Korean standards. Non-standard sizes are available by request, for a small charge.