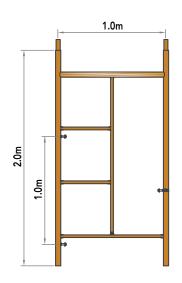

#### ITALIAN FRAME

### DOUBLE LADDER FRAME

#### SINGLE LADDER FRAME







## VERTICAL TUBES OF THE FRAME ARE MADE OF Ø48.3X2MM TUBE

KHK high quality external system is designed to be easy to erect & dismantle without help from professionals. The 'H' Frame, (or) vertical member, has a welded square (or) round pin on top for ease of connection. This allows you to erect the frames faster and to any height with maximum safety & stability. The system is designed not to include any loose fittings inside. The access frame system comes in six different forms all of which confirm with British, Italian, Spanish & Korean standards. Non-standard sizes are available by request, for a small charge.





# VERTICAL TUBES OF THE FRAME ARE MADE OF Ø42.9X2MM TUBE